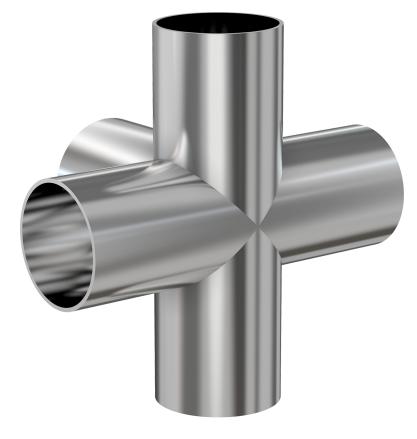

# **Weld 5-way cross** 6" OD 5-way cross, beadblast finish

Part number: G-10W-600-B

# Weld 5-way cross 6" OD 5-way cross, beadblast finish

- Use wled fittings and tubing to create unique pump line geometries
- Fittings with extended tangents ideal for orbital welders
- Contact us at 800-824-4166 to find out about Nor-Cal's custom weldment offerings

## G-10W-600-B

| Parameters        | Specifications                      |
|-------------------|-------------------------------------|
| Tube OD           | 6"                                  |
| Cross Type        | 5-Way                               |
| Material          | 304 stainless                       |
| Port Length       | 5.00"                               |
| Wall Thickness    | 0.083"                              |
| Finish            | Bead Blast                          |
| Vacuum Range      | 1 · 10 <sup>-13</sup> mbar to 1 bar |
| Temperature Range | -200 °C to 450 °C                   |
| Weight            | 5.1 lbs                             |