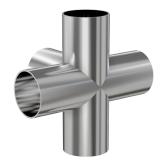

# **Weld 5-way cross** 6" OD 5-way cross, beadblast finish

Part number: G-10W-600-B





# Weld 5-way cross 6" OD 5-way cross, beadblast finish

- Use wled fittings and tubing to create unique pump line geometries
- Fittings with extended tangents ideal for orbital welders
- Contact us at 800-824-4166 to find out about Nor-Cal's custom weldment offerings



Similar Image



## G-10W-600-B

| Parameters        | Specifications                      |
|-------------------|-------------------------------------|
| Tube OD           | 6"                                  |
| Cross Type        | 5-Way                               |
| Material          | 304 stainless                       |
| Port Length       | 5.00"                               |
| Wall Thickness    | 0.083"                              |
| Finish            | Bead Blast                          |
| Vacuum Range      | 1 · 10 <sup>-13</sup> mbar to 1 bar |
| Temperature Range | -200 °C to 450 °C                   |
| Weight            | 5.1 lbs                             |

Dimensions
(in inches)

Dim A 5.00"

Dim C 0.083"

www.n-c.com Part number: G-10W-600-B NC0721A Page 2