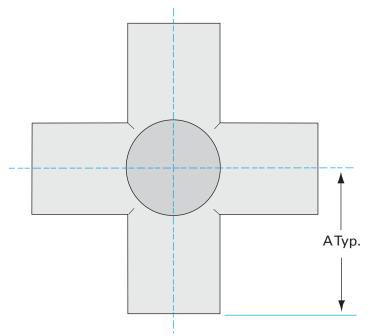

## G-10W-600-B

| Parameters        | Specifications                      |
|-------------------|-------------------------------------|
| Tube OD           | 6"                                  |
| Cross Type        | 5-Way                               |
| Material          | 304 stainless                       |
| Port Length       | 5.00"                               |
| Wall Thickness    | 0.083"                              |
| Finish            | Bead Blast                          |
| Vacuum Range      | 1 · 10 <sup>-13</sup> mbar to 1 bar |
| Temperature Range | -200 °C to 450 °C                   |
| Weight            | 5.1 lbs                             |

Dimensions
(in inches)

Dim A 5.00"

Dim C 0.083"

www.n-c.com Part number: G-10W-600-B NC0721A Page 2